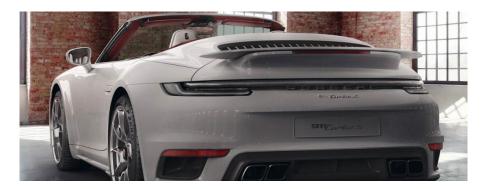

## **Tequipment Product Alert: 992 Clear Taillights**

Attention: Porsche Dealership Managers

Information: Tequipment is pleased to announce the release of the NEW Clear Taillights for the 992 model.

This differentiated look includes:

- Light arc without any red

- Illuminated lateral gills
- Brake light on the rear lid without any red

For the Model 992 (Carrera, Carrera S, Targa, Targa S) please use the following TEQ-Number:

Part Number: 992044911
Dealer Net: \$838.46
MSRP: \$1,289.97
Availability Date: July 20th

For the Model 992 (Turbo S) please use the following TEQ-Number:

Part Number: 992044913
Dealer Net: \$838.46
MSRP: \$1,289.97
Availability Date: July 20th

Thank you for your continued support of Tequipment.